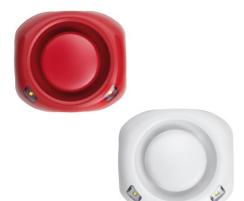

Flash coverage: W-3-7 (0,5Hz) or W-4-9 (1 Hz).

Available in red color (WCW99) and white color (WCW69)