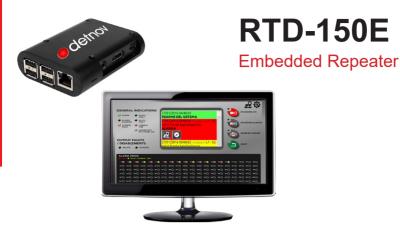

## **Description**

RTD-150E repeater is an Embedded device that performs the functions of graphic repeater for Detnov addressable system.

It allows the visualization and graphical management of fire detection system through maps in a HDMI display which complements the addressable system.

User-friendly and intuitive. It is recommended to use with a touch display.

It accepts the most common image formats (JPEG, BMP, GIF) for maps graphic management.

It has 1 HDMI output, 4 USB inputs and Ethernet port to connect a network of repeaters sing the existing Ethernet or WIFI infrastructure.